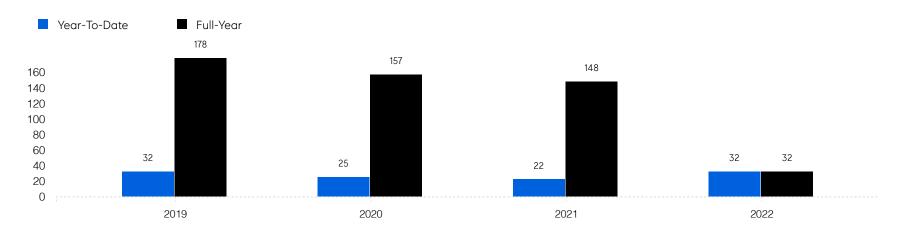

| 42.1%    |
|                       | # OF CONTRACTS | 23          | 26           | 13.0%    |
|                       | # NEW LISTINGS | 32          | 29           | -9.4%    |
| Condo/Co-op/Townhouse | # OF SALES     | 3           | 5            | 66.7%    |
|                       | SALES VOLUME   | \$1,036,900 | \$1,875,000  | 80.8%    |
|                       | MEDIAN PRICE   | \$342,450   | \$375,000    | 9.5%     |
|                       | AVERAGE PRICE  | \$345,633   | \$375,000    | 8.5%     |
|                       | AVERAGE DOM    | 43          | 11           | -74.4%   |
|                       | # OF CONTRACTS | 3           | 1            | -66.7%   |
|                       | # NEW LISTINGS | 4           | 1            | -75.0%   |

### Waldwick

#### Historic Sales



#### Historic Sales Prices



### COMPASS

Source: Garden State MLS, 01/01/2019 to 03/31/2022 Source: NJMLS, 01/01/2019 to 03/31/2022 Source: Hudson MLS, 01/01/2019 to 03/31/2022

Compass is a licensed real estate broker and abides by Equal Housing Opportunity laws. All material presented herein is intended for informational purposes only. Information is compiled from sources deemed reliable but is subject to errors, omissions, changes in price, condition, sale, or withdrawal without notice. No statement is made as to the accuracy of any description. All measurements and square footages are approximate. This is not intended to solicit property already listed. Nothing herein shall be construed as legal, accounting or other professional advice outside the realm of real estate brokerage.