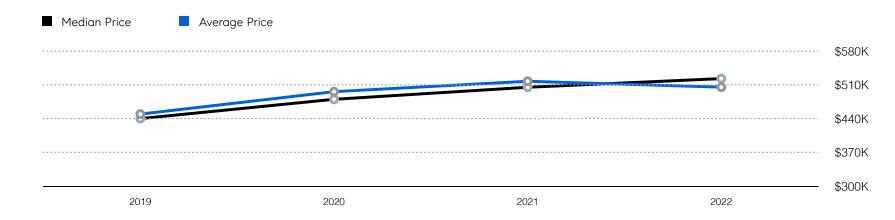

| # OF CONTRACTS | 23          | 26           | 13.0%    |
|                       | # NEW LISTINGS | 32          | 29           | -9.4%    |
| Condo/Co-op/Townhouse | # OF SALES     | 3           | 5            | 66.7%    |
|                       | SALES VOLUME   | \$1,036,900 | \$1,875,000  | 80.8%    |
|                       | MEDIAN PRICE   | \$342,450   | \$375,000    | 9.5%     |
|                       | AVERAGE PRICE  | \$345,633   | \$375,000    | 8.5%     |
|                       | AVERAGE DOM    | 43          | 11           | -74.4%   |
|                       | # OF CONTRACTS | 3           | 1            | -66.7%   |
|                       | # NEW LISTINGS | 4           | 1            | -75.0%   |

### Waldwick

#### Historic Sales



#### Historic Sales Prices



### COMPASS

Source: Garden State MLS, 01/01/2019 to 03/31/2022 Source: NJMLS, 01/01/2019 to 03/31/2022 Source: Hudson MLS, 01/01/2019 to 03/31/2022

Compass is a licensed real estate broker and abides by Equal Housing Opportunity laws. All material presented herein is intended for informational purposes only. Information is compiled from sources deemed reliable but is subject to errors, omissions, changes in price, condition, sale, or withdrawal without notice. No statement is made as to the accuracy of any description. All measurements and square footages are approximate. This is not intended to solicit property already listed. Nothing herein shall be construed as legal, accounting or other professional advice outside the realm of real estate brokerage.